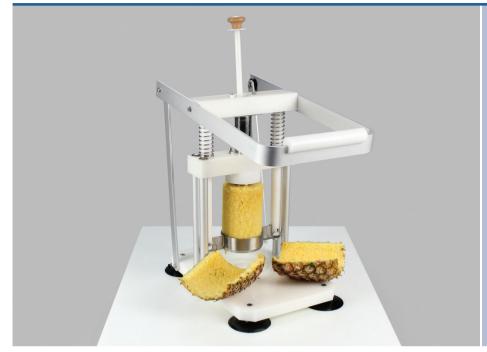

## Table Top Pineapple Peeling & Coring Machine

The ultimate machine for peeling and coring whole fresh pineapple

## Features and Benefits

- Springs on handle prevent it from falling when released and help return handle to the raised position after the pineapple is peeled and cored
- Push rod with handle allows for safe and easy removal of core
- Suction cups on all four corners provide added stability
- Blade for #8-10 size pineapple included (9922917170)
- Made of aluminum and stainless steel for rust-resistance

## Reduce labor and increase edible yield

Reduce labor cost while enhancing product presentation with Table Top Pineapple Peeling & Coring Machine. Corer peels and cores in one step, producing a high-yield product cleanly and efficiently.